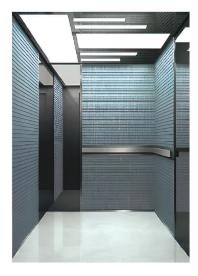

#### **SQUARE OBSERVATION ELEVATOR**

#### Superior Car Wall

It adopt highly secure safety laminated glass. It is transparent. The passengers might appreciate the busy and prosperous city sight through the transparent car wall. Lamination layer in liminated glass resists radiation. It buffers sound-wave vibration and isolates the sound. Large area car wall glass design shows smooth and beautiful lines. It beautifies the elevator car outline. Furthermore, the buildings are attractive.

#### Super large viewing field

Full transparent lift car design can maximize the field of view. Through the visual extension, passengers can have a panoramic view of all the beautiful scenery.

#### Multiple lift car shapes

Round.square and rhombic and other lift car shapes are optional, perfectly corresponding to different architectural styles.