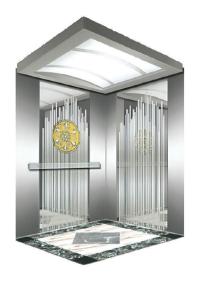

#### **SQUARE OBSERVATION ELEVATOR**

#### Superior Car Wall

It adopt highly secure safety laminated glass. It is transparent. The passengers might appreciate the busy and prosperous city sight through the transparent car wall. Lamination layer in liminated glass resists radiation. It buffers sound-wave vibration and isolates the sound. Large area car wall glass design shows smooth and beautiful lines. It beautifies the elevator car outline. Furthermore, the buildings are attractive.

#### Super large viewing field

Full transparent lift car design can maximize the field of view. Through the visual extension, passengers can have a panoramic view of all the beautiful scenery.

#### Multiple lift car shapes

Round.square and rhombic and other lift car shapes are optional, perfectly corresponding to different architectural styles.