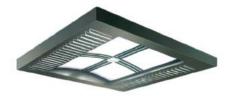

#### **ELEVATOR CEILING SERIES**

#### Standard Solution

Alpha - 501

White arch light-emitting panel, stainless steel mirror frame, strip light decoration

Alpha - 502

Titanium gold stainless steel mirror base-plate is supplemented with rectangle hollow transparent light pole, central soft lighting design of white organic panel