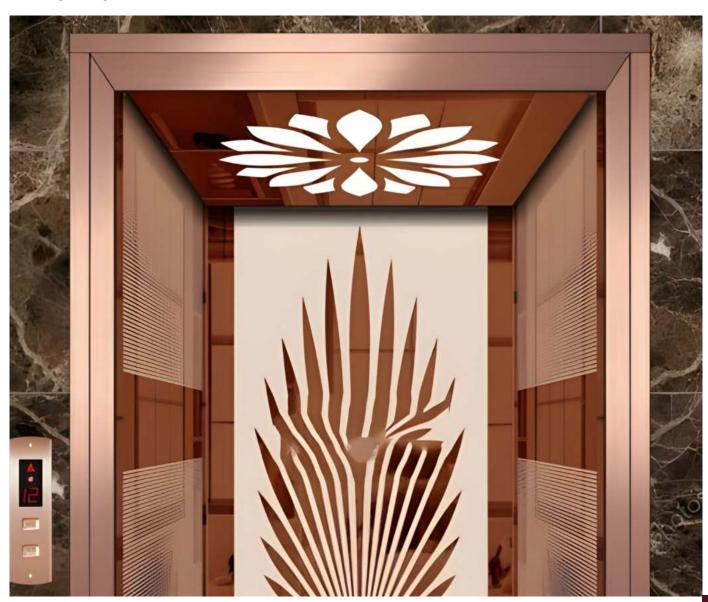

Alpha - 522 Round glass model, rear soft lighting design of down lamp

Alpha - 523 Round lotus pattern art panel, rear soft lighting design of down lamp

Alpha - 524 Central white ceiling lamp, four-side stainless steel base plate with soft lighting design of down lamp