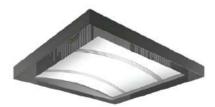

Alpha - 511

Soft lighting design of broad arch white light-emitting panel

Alpha - 515

Central image arch, two-side stainless steel base plate, soft lighting design of down lamp

Alpha - 518

Soft lighting design of broad image arch