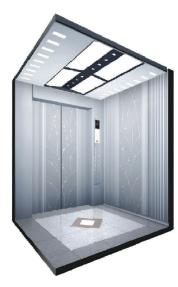

#### **SMALL MACHINE ROOM ELEVATOR**

#### **♥** It Fulfills Small Cost

Small volume traction machine combines with integrated controller, so that it makes the machine room size same with well size. It covers the equal area as that of the well. At the same time of reducing the machine room height it beautifies the building outlook. It fulfills super small standard of machine room space and building cost.