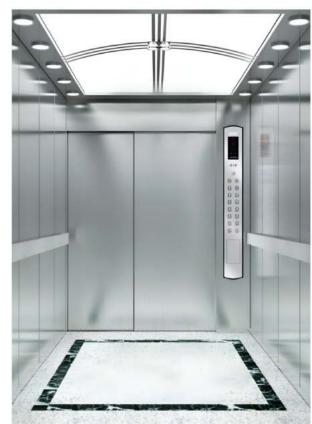

#### **SMALL MACHINE ROOM ELEVATOR**

#### **♥** It Fulfills Small Cost

Small volume traction machine combines with integrated controller, so that it makes the machine room size same with well size. It covers the equal area as that of the well. At the same time of reducing the machine room height it beautifies the building outlook. It fulfills super small standard of machine room space and building cost.