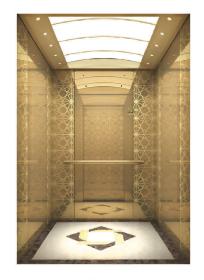

#### **SQUARE OBSERVATION ELEVATOR**

#### Superior Car Wall

It adopt highly secure safety laminated glass. It is transparent. The passengers might appreciate the busy and prosperous city sight through the transparent car wall. Lamination layer in liminated glass resists radiation. It buffers sound-wave vibration and isolates the sound. Large area car wall glass design shows smooth and beautiful lines. It beautifies the elevator car outline. Furthermore, the buildings are attractive.

#### Super large viewing field

Full transparent lift car design can maximize the field of view. Through the visual extension, passengers can have a panoramic view of all the beautiful scenery.

#### Multiple lift car shapes

Round.square and rhombic and other lift car shapes are optional, perfectly corresponding to different architectural styles.