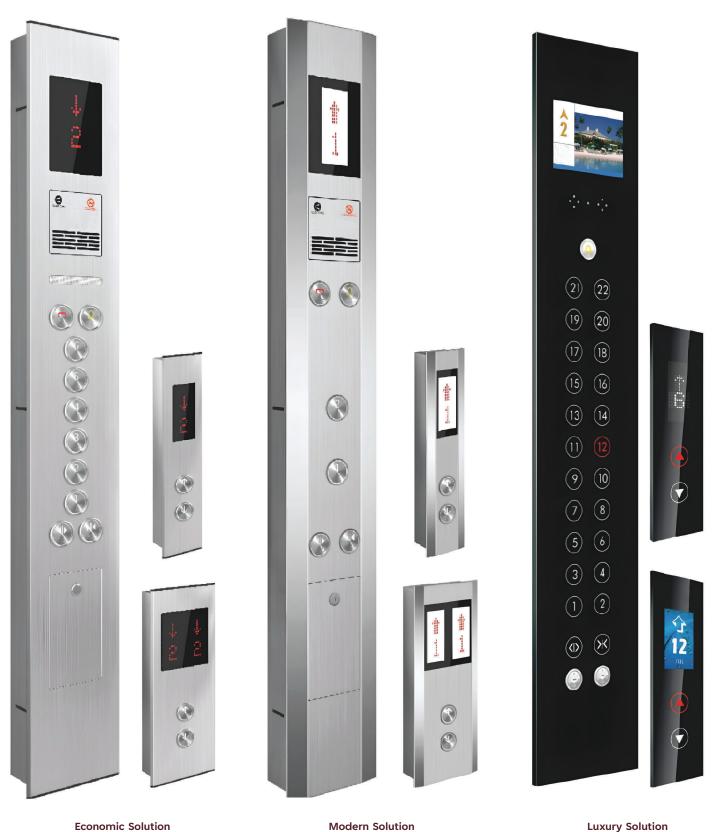

#### **Economic Series**

Alpha -129

Alpha -131

Alpha -142

Alpha -146

Alpha -150

Alpha -155

Alpha -164

Alpha -168

Alpha -303

#### Modern Series

Alpha -153

Alpha -429

Alpha -432

Alpha -433

Alpha -434

Alpha -435

Alpha -436

Alpha -106

Alpha -107

Alpha - 411

Alpha - 413

Alpha - 414

Alpha - 415

Alpha - 419

Alpha - 421

Alpha - 422

Alpha - 441

Alpha - 442

**Modern Solution Luxury Solution** 