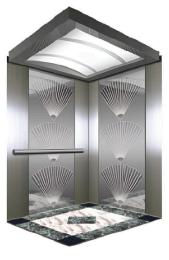

#### **SQUARE OBSERVATION ELEVATOR**

#### Superior Car Wall

It adopt highly secure safety laminated glass. It is transparent. The passengers might appreciate the busy and prosperous city sight through the transparent car wall. Lamination layer in liminated glass resists radiation. It buffers sound-wave vibration and isolates the sound. Large area car wall glass design shows smooth and beautiful lines. It beautifies the elevator car outline. Furthermore, the buildings are attractive.

#### Super large viewing field

Full transparent lift car design can maximize the field of view. Through the visual extension, passengers can have a panoramic view of all the beautiful scenery.

#### Multiple lift car shapes

Round.square and rhombic and other lift car shapes are optional, perfectly corresponding to different architectural styles.