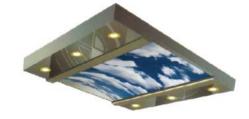

Alpha - 508

Mirror stainless steel panel is supplemented with rectangle hollow transparent light pole, central soft lighting design of white organic light-emitting panel

Alpha - 510

Central image arch, two-side stainless steel base-plate is supplemented with soft lighting design of down lamp(image to be provided by client)