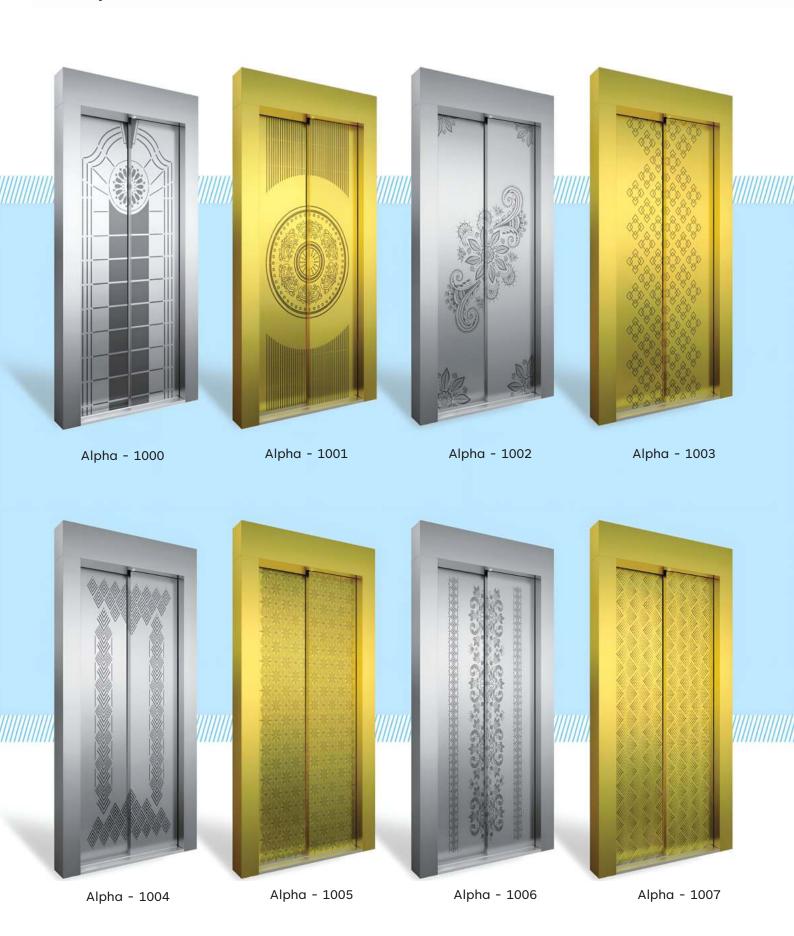

#### **ELEVATOR PANEL SERIES**

#### Standard Solution

Alpha - 301 Mirror, Hairline, Etched

Alpha - 302 Mirror,Etched

Alpha - 334 Mirror, Etching, Concave Golden

Alpha - 337 Mirror, Etching, Golden, Hairline

Alpha - 356 Mirror, Etching, Hairline

Alpha - 363 Mirror, Etching, Hairline, Concave Golden

Alpha - 427 Titanium, Mirror, Etching

Alpha - 321 Mirror, Hairline

Alpha - 322 Mirror,Etched

#### Standard Solution

Alpha - 343 Mirror, Etched, Hairline

Alpha - 347 Mirror, Etched, Hairline

Alpha - 348 Mirror,Etched

Alpha - 323 Mirror, Etched, Rose gold

Alpha - 336 Mirror,Etched, Titanium Golden

Alpha - 339 Mirror,Etched

. Alpha - 388 Mirror, Etching, Titanium Golden

Alpha - 395 Mirror, Etching, Titanium Golden

Alpha - 396 Mirror, Hairline, Titanium Golden

### Luxury Solution