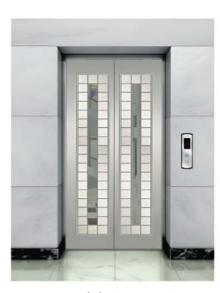

#### **ELEVATOR PANEL SERIES**

#### Standard Solution

Alpha - 343 Mirror, Etched, Hairline

Alpha - 347 Mirror, Etched, Hairline

Alpha - 348 Mirror,Etched

Alpha - 323 Mirror, Etched, Rose gold

Alpha - 336 Mirror,Etched, Titanium Golden

Alpha - 339 Mirror,Etched

. Alpha - 388 Mirror, Etching, Titanium Golden

Alpha - 395 Mirror, Etching, Titanium Golden

Alpha - 396 Mirror, Hairline, Titanium Golden