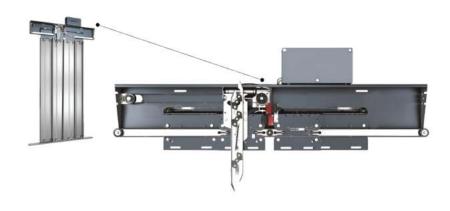

#### **SMALL MACHINE ROOM ELEVATOR**

#### **♥** It Fulfills Small Cost

Small volume traction machine combines with integrated controller, so that it makes the machine room size same with well size. It covers the equal area as that of the well. At the same time of reducing the machine room height it beautifies the building outlook. It fulfills super small standard of machine room space and building cost.