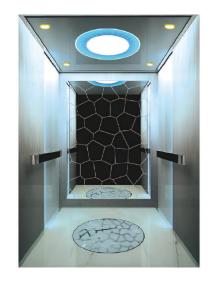

#### **SQUARE OBSERVATION ELEVATOR**

#### Superior Car Wall

It adopt highly secure safety laminated glass. It is transparent. The passengers might appreciate the busy and prosperous city sight through the transparent car wall. Lamination layer in liminated glass resists radiation. It buffers sound-wave vibration and isolates the sound. Large area car wall glass design shows smooth and beautiful lines. It beautifies the elevator car outline. Furthermore, the buildings are attractive.

#### Super large viewing field

Full transparent lift car design can maximize the field of view. Through the visual extension, passengers can have a panoramic view of all the beautiful scenery.

#### Multiple lift car shapes

Round.square and rhombic and other lift car shapes are optional, perfectly corresponding to different architectural styles.