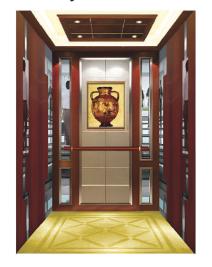

#### **SQUARE OBSERVATION ELEVATOR**

#### Superior Car Wall

It adopt highly secure safety laminated glass. It is transparent. The passengers might appreciate the busy and prosperous city sight through the transparent car wall. Lamination layer in liminated glass resists radiation. It buffers sound-wave vibration and isolates the sound. Large area car wall glass design shows smooth and beautiful lines. It beautifies the elevator car outline. Furthermore, the buildings are attractive.

#### Super large viewing field

Full transparent lift car design can maximize the field of view. Through the visual extension, passengers can have a panoramic view of all the beautiful scenery.

#### Multiple lift car shapes

Round.square and rhombic and other lift car shapes are optional, perfectly corresponding to different architectural styles.