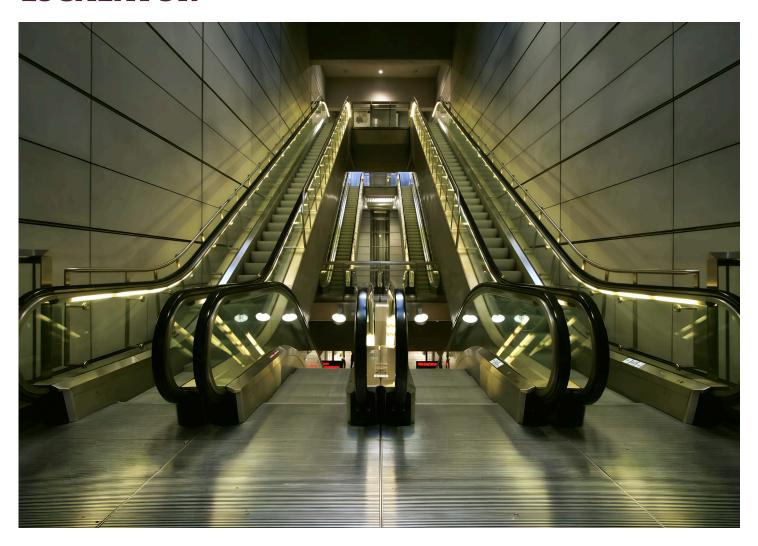

#### **ESCALATOR**

#### Traffic Solution Plan Specialist

It Innovatively combines with human-centered ideas. It has the advanced stairway and belt design.

It is smooth and comfortable in operation. Solemn and smooth handrail entry, traffic flow light appear bright and dynamic. It perfectly connects with inner/outer cover plates, skirting plate, frontline plate. It smoothly transits to big arc rotary end handrail.

ALPHA escalators are widely applicable for the airport, railway station, high grade hotel, CBD, large-size shopping center, public facilities etc. It adds a brilliant sight line for modern building.

- Its truss adapt the superior profile steel with unique structure, high intensity, through anti-rusting, good effect, long life.
- The advanced international manfufacture craft, technology, general assembly, tooling guarantee the precise elevator path.
- Super-strong CPU master-board computer control executes real-time monitor to the running conditions. It automatically stops at any abnormal conditions. It also promptly and automatically makes records, displays the trouble code.