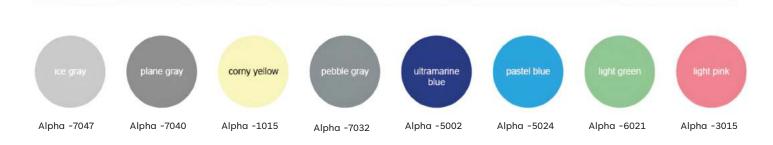

ave Golden



Alpha - 337 Mirror, Etching, Golden, Hairline



Alpha - 356 Mirror, Etching, Hairline



Alpha - 363 Mirror, Etching, Hairline, Concave Golden



Alpha - 427 Titanium, Mirror, Etching



Alpha - 321 Mirror, Hairline



Alpha - 322 Mirror,Etched

#### **ELEVATOR PANEL SERIES**

#### Standard Solution



Alpha - 343 Mirror, Etched, Hairline



Alpha - 347 Mirror, Etched, Hairline



Alpha - 348 Mirror,Etched



Alpha - 323 Mirror, Etched, Rose gold



Alpha - 336 Mirror,Etched, Titanium Golden



Alpha - 339 Mirror,Etched



. Alpha - 388 Mirror, Etching, Titanium Golden



Alpha - 395 Mirror, Etching, Titanium Golden



Alpha - 396 Mirror, Hairline, Titanium Golden

#### **ELEVATOR PANEL SERIES**

### Luxury Solution



#### **ELEVATOR FLOOR PANEL**



# **OPTIONAL COLORS**



#### **LAMINATES**



# **ELEVATOR HANDRAIL**





#### **ELEVATOR HANDRAIL**



# **ELEVATOR DOOR OPERATOR**





### **TRACTION MOTORS**

















# **CONTROL PANEL**















NICE3000+



NICE900



AS320



AS330



AS360



AS380



SN-INV-SP5000



SN-INV-SP3000



SN-INV-SP9000

#### **ABOUT US**

Alpha Elevator & Engineering Ltd. is a sister concern of HCPL (Hossain Construction Pvt. Ltd.), a trusted name in construction and engineering with a legacy of excellence. As a premier provider of vertical transportation solutions in Bangladesh, we take pride in delivering high-quality, innovative, and reliable elevator systems tailored to the diverse needs of our clients. Our elevator brand, Alpha, embodies our unwavering commitment to superior craftsmanship, cutting-edge t