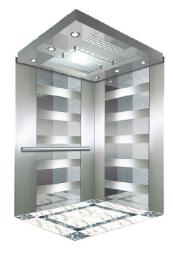

#### **SQUARE OBSERVATION ELEVATOR**

#### Superior Car Wall

It adopt highly secure safety laminated glass. It is transparent. The passengers might appreciate the busy and prosperous city sight through the transparent car wall. Lamination layer in liminated glass resists radiation. It buffers sound-wave vibration and isolates the sound. Large area car wall glass design shows smooth and beautiful lines. It beautifies the elevator car outline. Furthermore, the buildings are attractive.

#### Super large viewing field

Full transparent lift car design can maximize the field of view. Through the visual extension, passengers can have a panoramic view of all the beautiful scenery.

#### Multiple lift car shapes

Round.square and rhombic and other lift car shapes are optional, perfectly corresponding to different architectural styles.