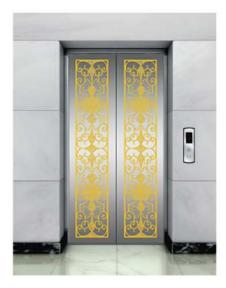

#### **ELEVATOR PANEL SERIES**

#### Standard Solution

Alpha - 301 Mirror, Hairline, Etched

Alpha - 302 Mirror,Etched

Alpha - 334 Mirror, Etching, Concave Golden

Alpha - 337 Mirror, Etching, Golden, Hairline

Alpha - 356 Mirror, Etching, Hairline