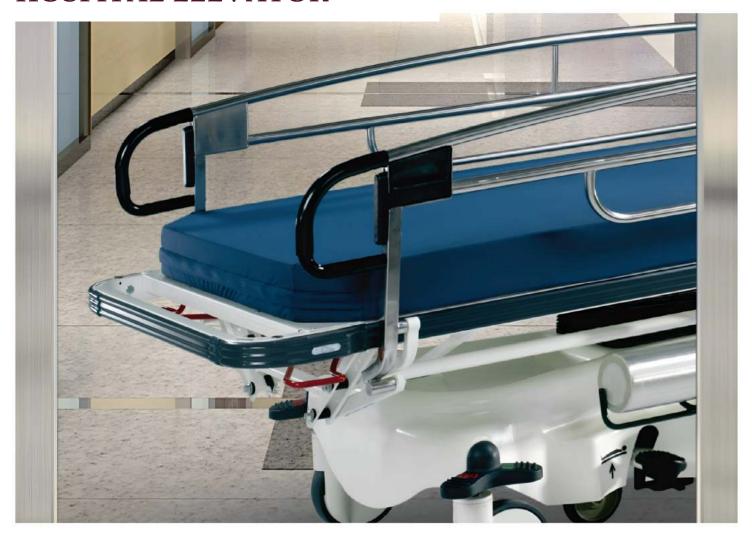

#### **HOSPITAL ELEVATOR**

# **○** Warm Concern A Beautiful Humanity World

ALPHA hospital elevators are not just used in delivering passengers. Because of its use particularity, it has special and strict requirements to the elevator use properties. ALPHA hospital elevator can accurately control the elevators'running speed. It brings about the smooth and comfortable travel.

ALPHA hospital elevator lays special importance upon the humane design. It fully optimizes the car structure, It satisfies the clients' use requirements to the greatest extent. It creates a peaceful and graceful space for vast passengers.

Alpha hospital elevator satisfies the needs of emergency patients' delivery. It applies humanization design and is equipped with a full set of top equipments. It is smooth and comfortable in running.