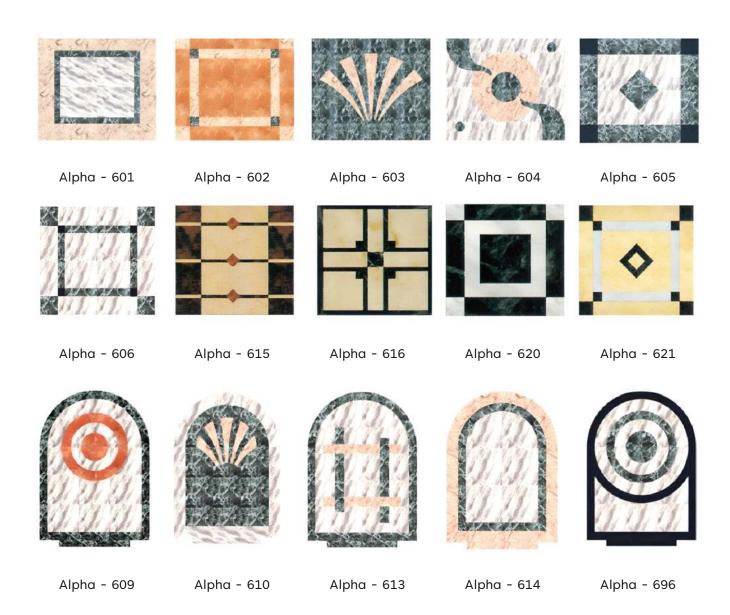

334 Mirror, Etching, Concave Golden



Alpha - 337 Mirror, Etching, Golden, Hairline



Alpha - 356 Mirror, Etching, Hairline



Alpha - 363 Mirror, Etching, Hairline, Concave Golden



Alpha - 427 Titanium, Mirror, Etching



Alpha - 321 Mirror, Hairline



Alpha - 322 Mirror,Etched

#### **ELEVATOR PANEL SERIES**

#### Standard Solution



Alpha - 343 Mirror, Etched, Hairline



Alpha - 347 Mirror, Etched, Hairline



Alpha - 348 Mirror,Etched



Alpha - 323 Mirror, Etched, Rose gold



Alpha - 336 Mirror,Etched, Titanium Golden



Alpha - 339 Mirror,Etched



. Alpha - 388 Mirror, Etching, Titanium Golden



Alpha - 395 Mirror, Etching, Titanium Golden



Alpha - 396 Mirror, Hairline, Titanium Golden

#### **ELEVATOR PANEL SERIES**

### Luxury Solution



#### **ELEVATOR FLOOR PANEL**



# **OPTIONAL COLORS**



#### **LAMINATES**



# **ELEVATOR HANDRAIL**





#### **ELEVATOR HANDRAIL**



# **ELEVATOR DOOR OPERATOR**





### **TRACTION MOTORS**

















# **CONTROL PANEL**















NICE3000+



NICE900



AS320



AS330



AS360



AS380



SN-INV-SP5000



SN-INV-SP3000



SN-INV-SP9000

#### **ABOUT US**

Alpha Elevator & Engineering Ltd. is a sister concern of HCPL (Hossain Construction Pvt. Ltd.), a trusted name in construction and engineering with a legacy of excellence. As a premier provider of vertical transportation solutions in Bangladesh, we take pride in delivering high-quality, innovative, and reliable elevator systems tailored to the diverse needs of our clients. Our elevator brand, Alpha, embodies our unwavering commitment to superior craf