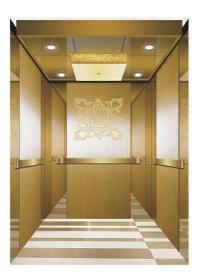

#### **SQUARE OBSERVATION ELEVATOR**

#### Superior Car Wall

It adopt highly secure safety laminated glass. It is transparent. The passengers might appreciate the busy and prosperous city sight through the transparent car wall. Lamination layer in liminated glass resists radiation. It buffers sound-wave vibration and isolates the sound. Large area car wall glass design shows smooth and beautiful lines. It beautifies the elevator car outline. Furthermore, the buildings are attractive.

#### Super large viewing field

Full transparent lift car design can maximize the field of view. Through the visual extension, passengers can have a panoramic view of all the beautiful scenery.

#### Multiple lift car shapes

Round.square and rhombic and other lift car shapes are optional, perfectly corresponding to different architectural styles.