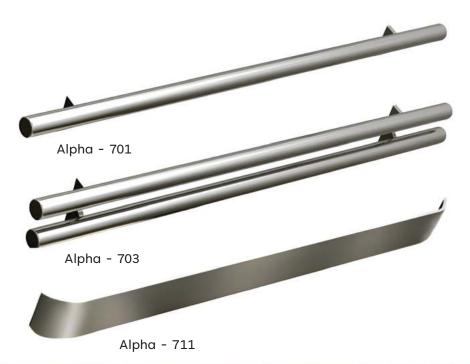

, Hairline



Alpha - 356 Mirror, Etching, Hairline



Alpha - 363 Mirror, Etching, Hairline, Concave Golden



Alpha - 427 Titanium, Mirror, Etching



Alpha - 321 Mirror, Hairline



Alpha - 322 Mirror,Etched

#### **ELEVATOR PANEL SERIES**

#### Standard Solution



Alpha - 343 Mirror, Etched, Hairline



Alpha - 347 Mirror, Etched, Hairline



Alpha - 348 Mirror,Etched



Alpha - 323 Mirror, Etched, Rose gold



Alpha - 336 Mirror,Etched, Titanium Golden



Alpha - 339 Mirror,Etched



. Alpha - 388 Mirror, Etching, Titanium Golden



Alpha - 395 Mirror, Etching, Titanium Golden



Alpha - 396 Mirror, Hairline, Titanium Golden

#### **ELEVATOR PANEL SERIES**

### Luxury Solution



#### **ELEVATOR FLOOR PANEL**



# **OPTIONAL COLORS**



#### **LAMINATES**



# **ELEVATOR HANDRAIL**





#### **ELEVATOR HANDRAIL**



# **ELEVATOR DOOR OPERATOR**





### **TRACTION MOTORS**

















# **CONTROL PANEL**















NICE3000+



NICE900



AS320



AS330



AS360



AS380



SN-INV-SP5000



SN-INV-SP3000



SN-INV-SP9000

#### **ABOUT US**

Alpha Elevator & Engineering Ltd. is a sister concern of HCPL (Hossain Construction Pvt. Ltd.), a trusted name in construction and engineering with a legacy of excellence. As a premier provider of vertical transportation solutions in Bangladesh, we take pride in delivering high-quality, innovative, and reliable elevator systems tailored to the diverse needs of our clients. Our elevator brand, Alpha, embodies our unwavering commitment to superior craftsmanship, cutting-edge technology, and exceptional customer service. With