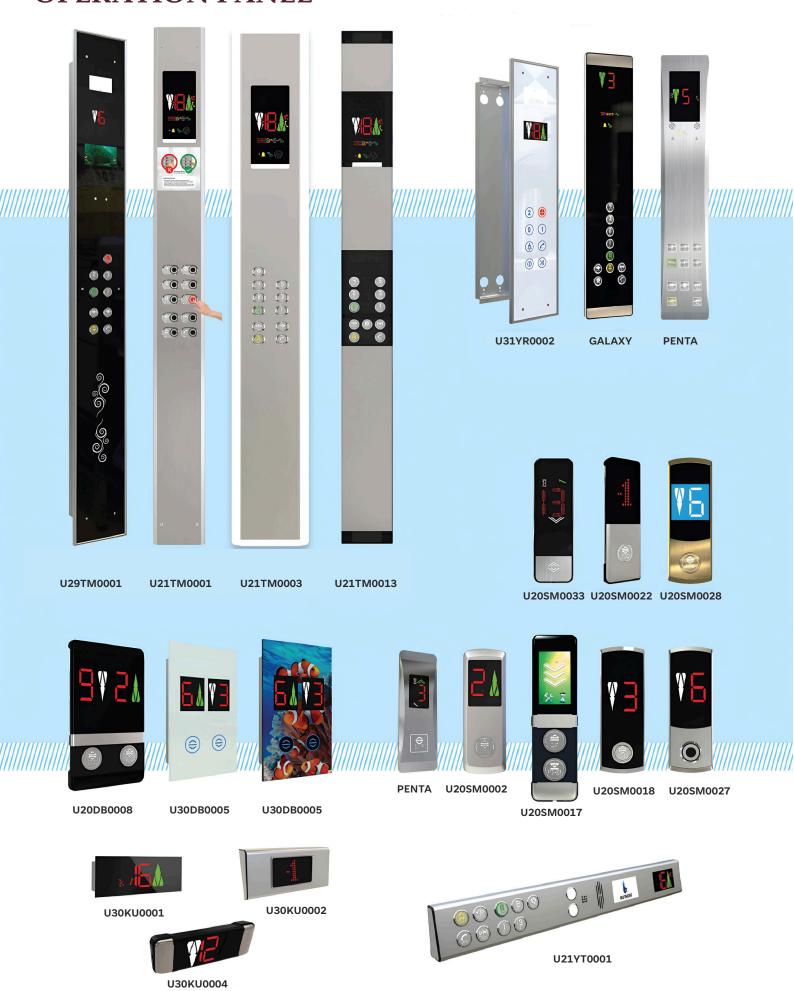

#### **ELEVATOR PANEL SERIES**

#### Standard Solution

Alpha - 301 Mirror, Hairline, Etched

Alpha - 302 Mirror,Etched

Alpha - 334 Mirror, Etching, Concave Golden

Alpha - 337 Mirror, Etching, Golden, Hairline

Alpha - 356 Mirror, Etching, Hairline

Alpha - 363 Mirror, Etching, Hairline, Concave Golden

Alpha - 427 Titanium, Mirror, Etching

Alpha - 321 Mirror, Hairline

Alpha - 322 Mirror,Etched

#### Standard Solution

Alpha - 343 Mirror, Etched, Hairline

Alpha - 347 Mirror, Etched, Hairline

Alpha - 348 Mirror,Etched

Alpha - 323 Mirror, Etched, Rose gold

Alpha - 336 Mirror,Etched, Titanium Golden

Alpha - 339 Mirror,Etched

. Alpha - 388 Mirror, Etching, Titanium Golden

Alpha - 395 Mirror, Etching, Titanium Golden

Alpha - 396 Mirror, Hairline, Titanium Golden