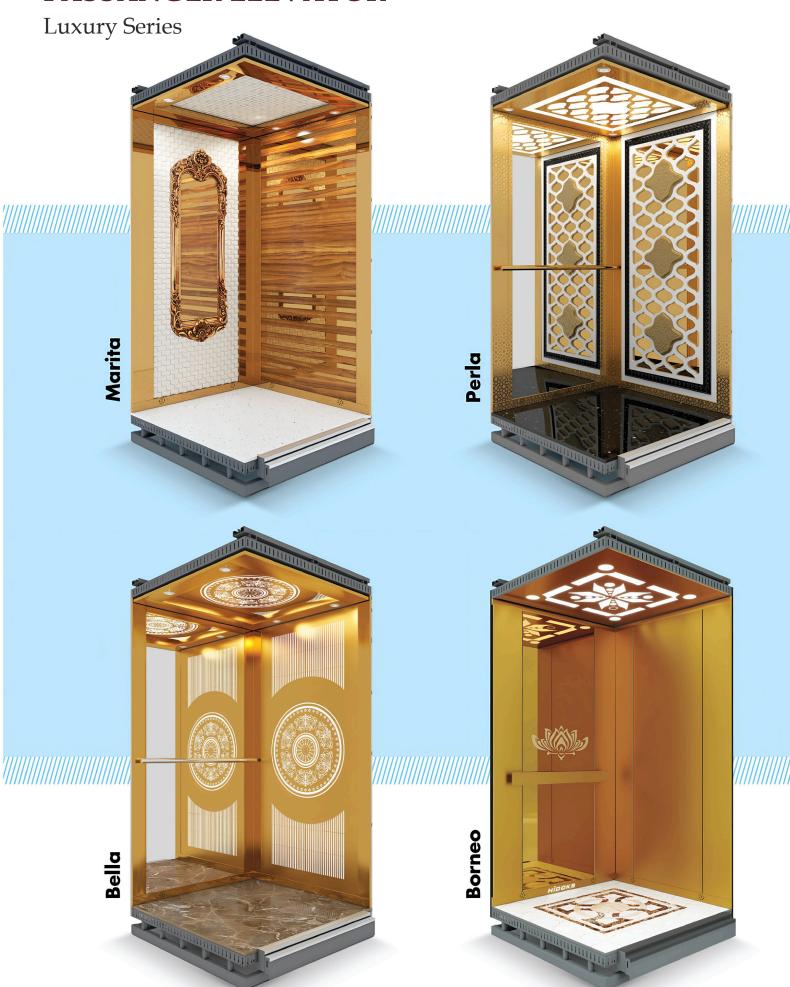

dern building.

- Its truss adapt the superior profile steel with unique structure, high intensity, through anti-rusting, good effect, long life.
- The advanced international manfufacture craft, technology, general assembly, tooling guarantee the precise elevator path.
- Super-strong CPU master-board computer control executes real-time monitor to the running conditions. It automatically stops at any abnormal conditions. It also promptly and automatically makes records, displays the trouble code.

#### **Economic Series**



Alpha -129



Alpha -131



Alpha -142



Alpha -146



Alpha -150



Alpha -155



Alpha -164



Alpha -168



Alpha -303

#### Modern Series



Alpha -153



Alpha -429



Alpha -432



Alpha -433



Alpha -434



Alpha -435



Alpha -436



Alpha -106



Alpha -107













Alpha - 411



Alpha - 413



Alpha - 414



Alpha - 415



Alpha - 419



Alpha - 421



Alpha - 422



Alpha - 441



Alpha - 442





**Modern Solution Luxury Solution** 





#### **ELEVATOR CEILING SERIES**

#### Standard Solution



Alpha - 501

White arch light-emitting panel, stainless steel mirror frame, strip light decoration



Alpha - 502

Titanium gold stainless steel mirror base-plate is supplemented with rectangle hollow transparent light pole, central soft lighting design of white organic panel



Alpha - 503

Stainless steel mirror hollow panel, white organic panel, mirror stainless steel frame



Alpha - 504

Stainless steel titanium gold mirror hollow panel, white light-emitting panel, mirror stainless steel frame



Alpha - 505

Stainless steel mirror hollow