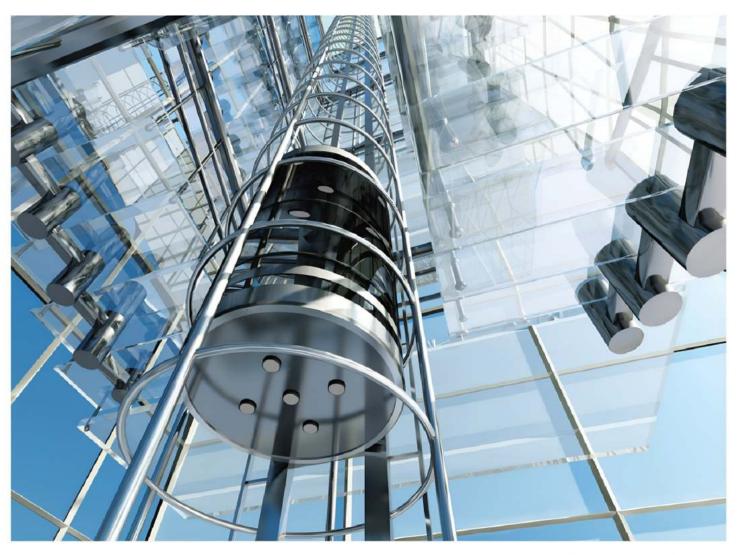

#### **SQUARE OBSERVATION ELEVATOR**

#### Superior Car Wall

It adopt highly secure safety laminated glass. It is transparent. The passengers might appreciate the busy and prosperous city sight through the transparent car wall. Lamination layer in liminated glass resists radiation. It buffers sound-wave vibration and isolates the sound. Large area car wall glass design shows smooth and beautiful lines. It beautifies the elevator car outline. Furthermore, the buildings are attractive.

#### Super large viewing field

Full transparent lift car design can maximize the field of view. Through the visual extension, passengers can have a panoramic view of all the beautiful scenery.

#### Multiple lift car shapes

Round.square and rhombic and other lift car shapes are optional, perfectly corresponding to different architectural styles.