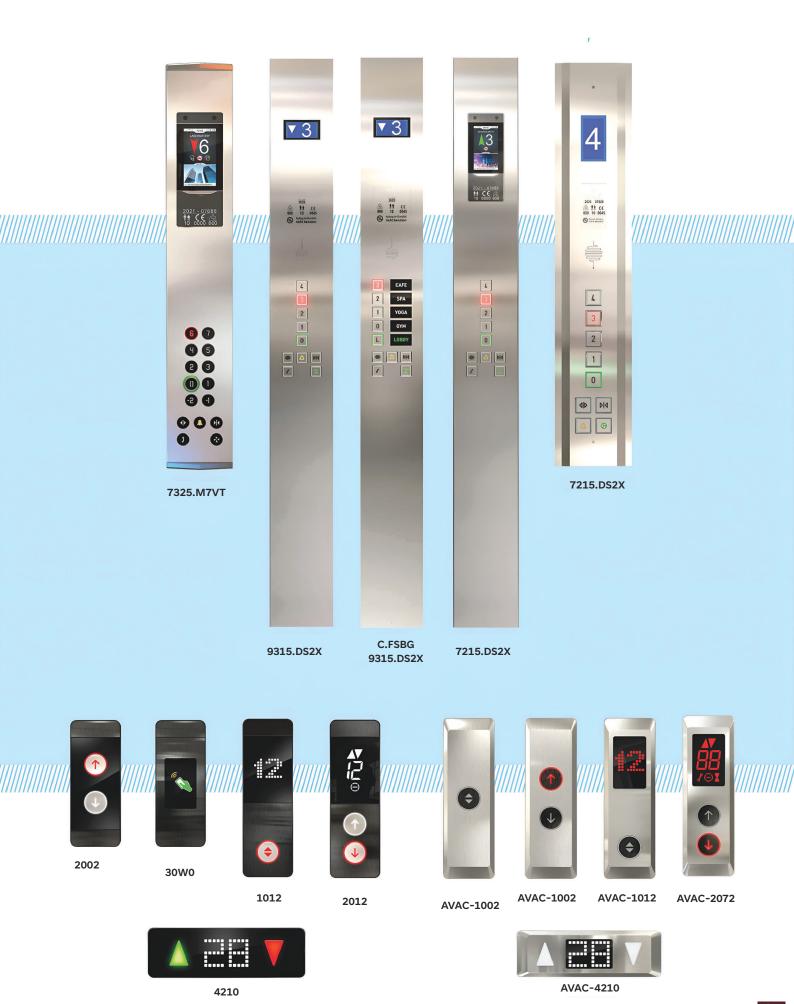

#### TECHNICAL STRENGTH

#### Effective, speedy and High-End Intellectual Design

It gives first priority to effectiveness in vertical transport field. In order to the service efficiency of the elevator system, ALPHA elevator fulfills the ctual managements such as multi-computer, modular and network control etc, through fully computerized intellectual control system.

It instantly feeds back the elevator running conditions. It provides the passengers with the most efficient gold-collar services.

#### Serial Communication Technology

It adopts the network communication, which brings great reduction of the wires, enhancement of the reliability and less installation period.