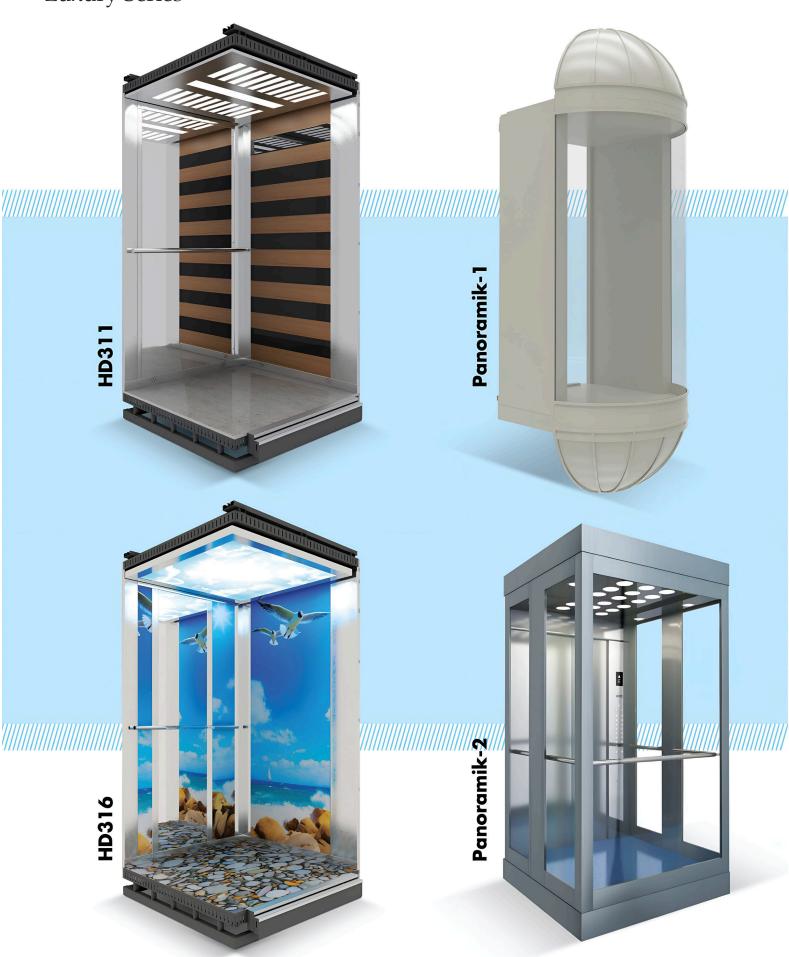

#### **SQUARE OBSERVATION ELEVATOR**

#### Superior Car Wall

It adopt highly secure safety laminated glass. It is transparent. The passengers might appreciate the busy and prosperous city sight through the transparent car wall. Lamination layer in liminated glass resists radiation. It buffers sound-wave vibration and isolates the sound. Large area car wall glass design shows smooth and beautiful lines. It beautifies the elevator car outline. Furthermore, the buildings are attractive.

#### Super large viewing field

Full transparent lift car design can maximize the field of view. Through the visual extension, passengers can have a panoramic view of all the beautiful scenery.

#### Multiple lift car shapes

Round.square and rhombic and other lift car shapes are optional, perfectly corresponding to different architectural styles.

#### SEMICIRCLE OBSERVATION ELEVATOR

#### Outer Glass Hood

It harmoniously combines with the building and surroundingd. Panoramic elevator is part of the building. It also adds a mobile charming scene for the building.