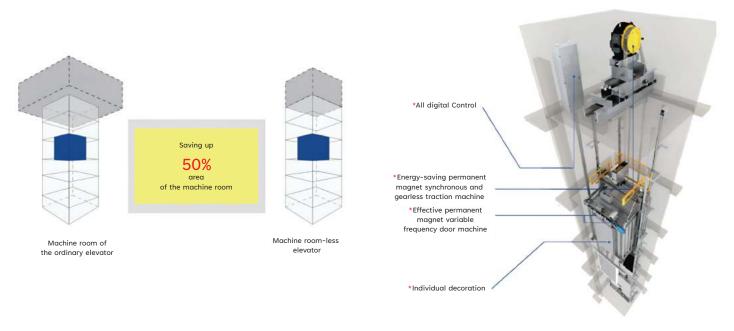

#### **SMALL MACHINE ROOM ELEVATOR**

#### **♥** It Fulfills Small Cost

Small volume traction machine combines with integrated controller, so that it makes the machine room size same with well size. It covers the equal area as that of the well. At the same time of reducing the machine room height it beautifies the building outlook. It fulfills super small standard of machine room space and building cost.