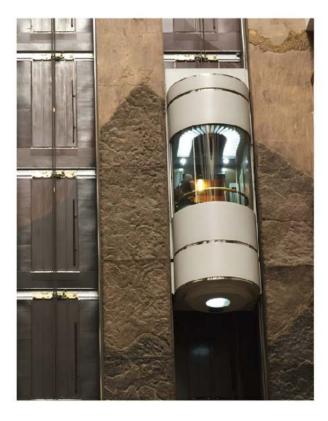

#### **SQUARE OBSERVATION ELEVATOR**

#### Superior Car Wall

It adopt highly secure safety laminated glass. It is transparent. The passengers might appreciate the busy and prosperous city sight through the transparent car wall. Lamination layer in liminated glass resists radiation. It buffers sound-wave vibration and isolates the sound. Large area car wall glass design shows smooth and beautiful lines. It beautifies the elevator car outline. Furthermore, the buildings are attractive.

#### Super large viewing field

Full transparent lift car design can maximize the field of view. Through the visual extension, passengers can have a panoramic view of all the beautiful scenery.