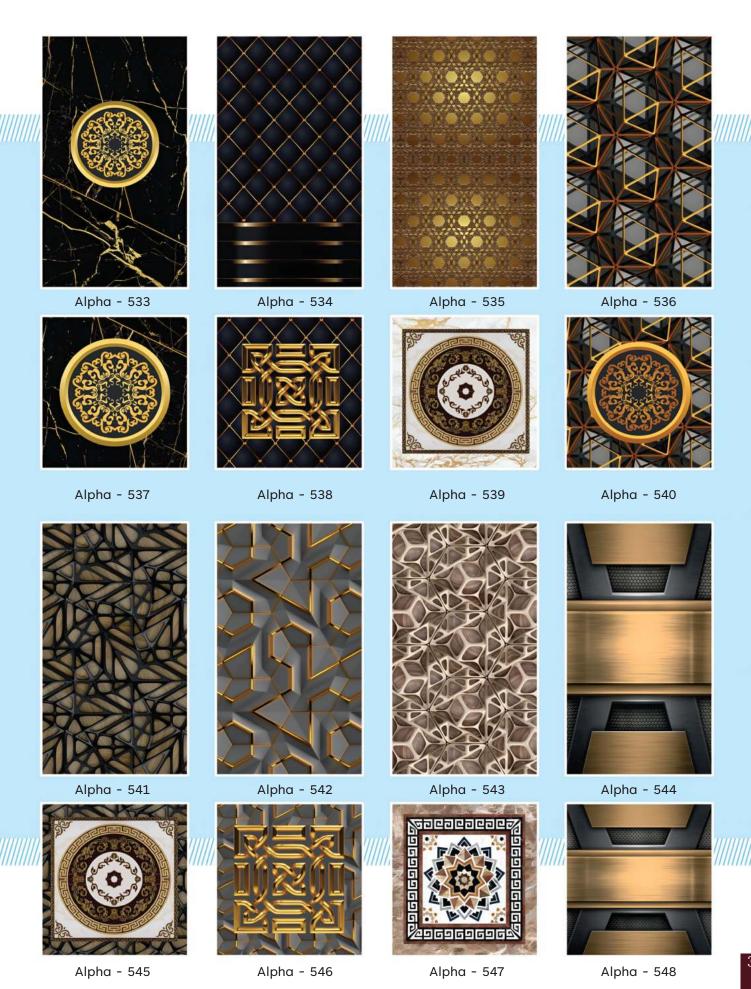

#### **ELEVATOR PANEL SERIES**

#### Standard Solution

Alpha - 301 Mirror, Hairline, Etched

Alpha - 302 Mirror,Etched

Alpha - 334 Mirror, Etching, Concave Golden

Alpha - 337 Mirror, Etching, Golden, Hairline

Alpha - 356 Mirror, Etching, Hairline

Alpha - 363 Mirror, Etching, Hairline, Concave Golden

Alpha - 427 Titanium, Mirror, Etching

Alpha - 321 Mirror, Hairline

Alpha - 322 Mirror,Etched