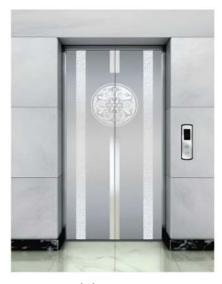

#### **ELEVATOR PANEL SERIES**

#### Standard Solution

Alpha - 301 Mirror, Hairline, Etched

Alpha - 302 Mirror,Etched

Alpha - 334 Mirror, Etching, Concave Golden

Alpha - 337 Mirror, Etching, Golden, Hairline

Alpha - 356 Mirror, Etching, Hairline

Alpha - 363 Mirror, Etching, Hairline, Concave Golden

Alpha - 427 Titanium, Mirror, Etching

Alpha - 321 Mirror, Hairline

Alpha - 322 Mirror,Etched