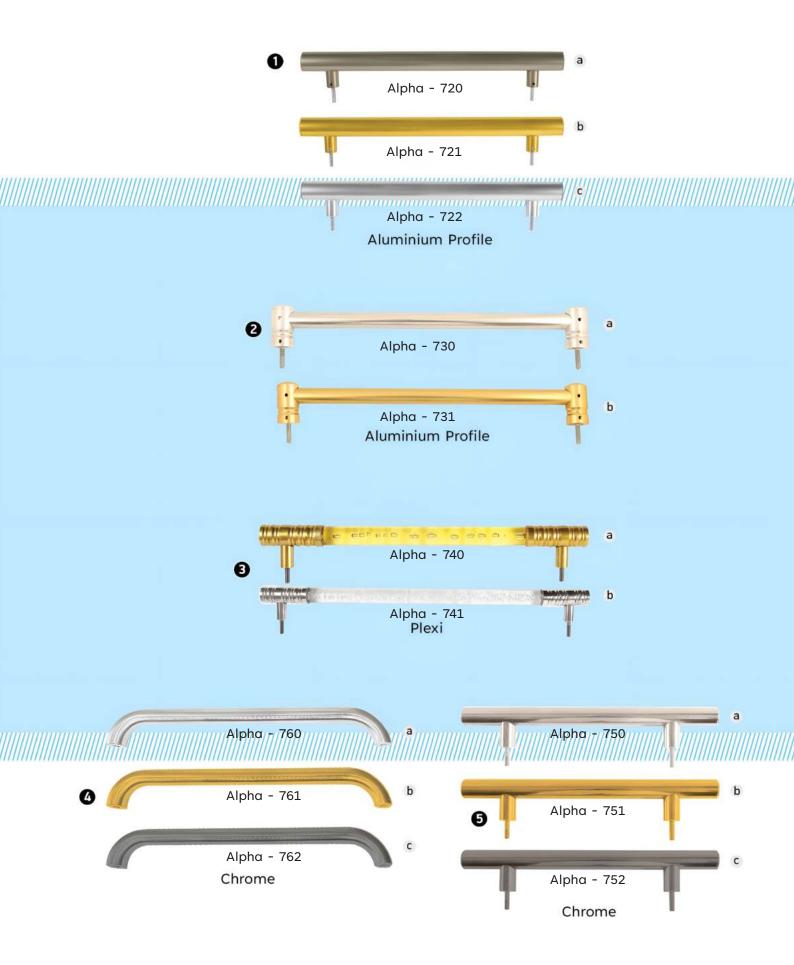

, Etching, Hairline



Alpha - 363 Mirror, Etching, Hairline, Concave Golden



Alpha - 427 Titanium, Mirror, Etching



Alpha - 321 Mirror, Hairline



Alpha - 322 Mirror,Etched

#### **ELEVATOR PANEL SERIES**

#### Standard Solution



Alpha - 343 Mirror, Etched, Hairline



Alpha - 347 Mirror, Etched, Hairline



Alpha - 348 Mirror,Etched



Alpha - 323 Mirror, Etched, Rose gold



Alpha - 336 Mirror,Etched, Titanium Golden



Alpha - 339 Mirror,Etched



. Alpha - 388 Mirror, Etching, Titanium Golden



Alpha - 395 Mirror, Etching, Titanium Golden



Alpha - 396 Mirror, Hairline, Titanium Golden

#### **ELEVATOR PANEL SERIES**

### Luxury Solution



#### **ELEVATOR FLOOR PANEL**



# **OPTIONAL COLORS**



#### **LAMINATES**



# **ELEVATOR HANDRAIL**





#### **ELEVATOR HANDRAIL**



# **ELEVATOR DOOR OPERATOR**





### **TRACTION MOTORS**

















# **CONTROL PANEL**















NICE3000+



NICE900



AS320



AS330



AS360



AS380



SN-INV-SP5000



SN-INV-SP3000



SN-INV-SP9000

#### **ABOUT US**

Alpha Elevator & Engineering Ltd. is a sister concern of HCPL (Hossain Construction Pvt. Ltd.), a trusted name in construction and engineering with a legacy of excellence. As a premier provider of vertical transportation solutions in Bangladesh, we take pride in delivering high-quality, innovative, and reliable elevator systems tailored to the diverse needs of our clients. Our elevator brand, Alpha, embodies our unwavering commitment to superior craftsmanship, cutting-edge technology, and exceptional customer service. With a strong foundation in engineer