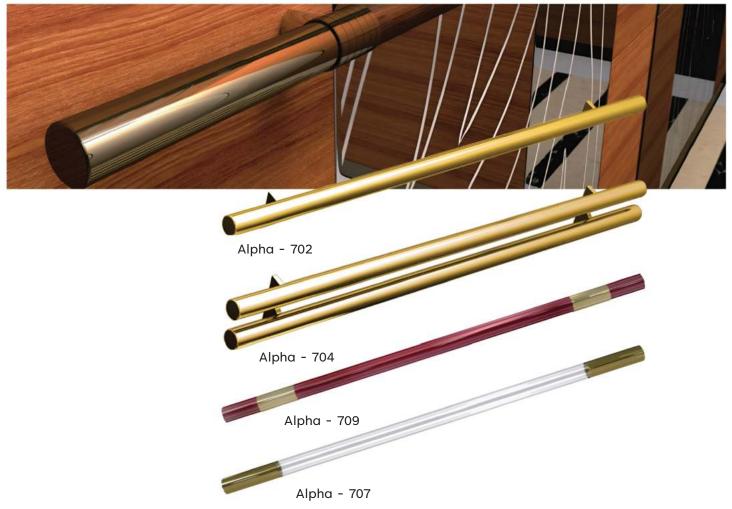

Hairline



Alpha - 356 Mirror, Etching, Hairline



Alpha - 363 Mirror, Etching, Hairline, Concave Golden



Alpha - 427 Titanium, Mirror, Etching



Alpha - 321 Mirror, Hairline



Alpha - 322 Mirror,Etched

#### **ELEVATOR PANEL SERIES**

#### Standard Solution



Alpha - 343 Mirror, Etched, Hairline



Alpha - 347 Mirror, Etched, Hairline



Alpha - 348 Mirror,Etched



Alpha - 323 Mirror, Etched, Rose gold



Alpha - 336 Mirror,Etched, Titanium Golden



Alpha - 339 Mirror,Etched



. Alpha - 388 Mirror, Etching, Titanium Golden



Alpha - 395 Mirror, Etching, Titanium Golden



Alpha - 396 Mirror, Hairline, Titanium Golden

#### **ELEVATOR PANEL SERIES**

### Luxury Solution



#### **ELEVATOR FLOOR PANEL**



# **OPTIONAL COLORS**



#### **LAMINATES**



# **ELEVATOR HANDRAIL**





#### **ELEVATOR HANDRAIL**



# **ELEVATOR DOOR OPERATOR**





### **TRACTION MOTORS**

















# **CONTROL PANEL**















NICE3000+



NICE900



AS320



AS330



AS360



AS380



SN-INV-SP5000



SN-INV-SP3000



SN-INV-SP9000

#### **ABOUT US**

Alpha Elevator & Engineering Ltd. is a sister concern of HCPL (Hossain Construction Pvt. Ltd.), a trusted name in construction and engineering with a legacy of excellence. As a premier provider of vertical transportation solutions in Bangladesh, we take pride in delivering high-quality, innovative, and reliable elevator systems tailored to the diverse needs of our clients. Our elevator brand, Alpha, embodies our unwavering commitment to superior craftsmanship, cutting-edge technology, and exceptional customer service. With a