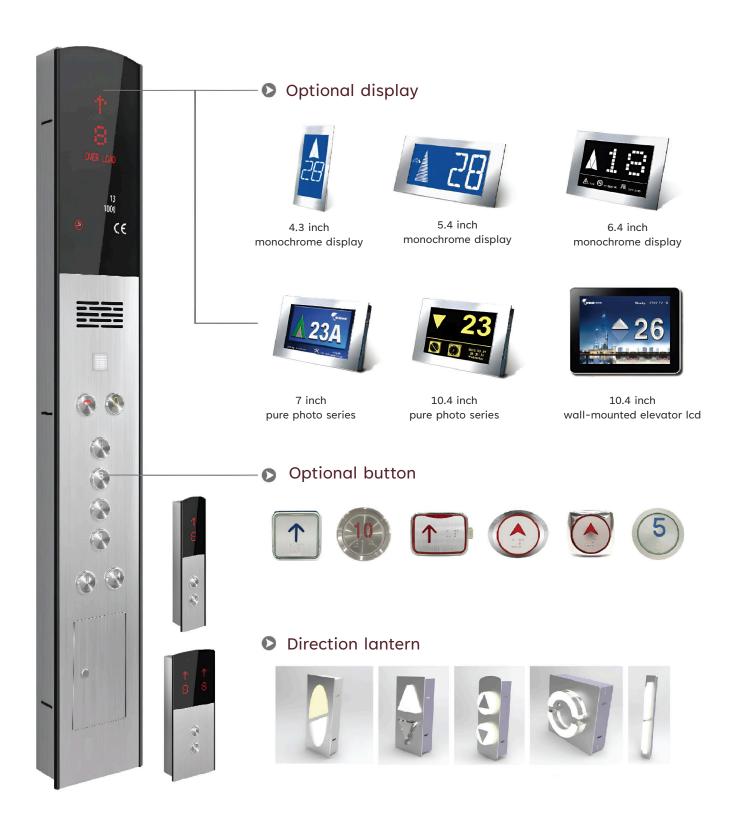

#### **ELEVATOR PANEL SERIES**

#### Standard Solution

Alpha - 301 Mirror, Hairline, Etched

Alpha - 302 Mirror,Etched

Alpha - 334 Mirror, Etching, Concave Golden

Alpha - 337 Mirror, Etching, Golden, Hairline

Alpha - 356 Mirror, Etching, Hairline

Alpha - 363 Mirror, Etching, Hairline, Concave Golden

Alpha - 427 Titanium, Mirror, Etching

Alpha - 321 Mirror, Hairline

Alpha - 322 Mirror,Etched

#### Standard Solution

Alpha - 343 Mirror, Etched, Hairline

Alpha - 347 Mirror, Etched, Hairline

Alpha - 348 Mirror,Etched

Alpha - 323 Mirror, Etched, Rose gold

Alpha - 336 Mirror,Etched, Titanium Golden

Alpha - 339 Mirror,Etched

. Alpha - 388 Mirror, Etching, Titanium Golden

Alpha - 395 Mirror, Etching, Titanium Golden

Alpha - 396 Mirror, Hairline, Titanium Golden