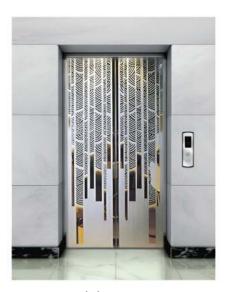

ighting design of down lamp



Alpha - 527 Stainless steel frame, white acrylic light-emitting



Alpha - 528
Stainless steel square tube frame, mirror stainless steel, down light



Alpha - 529 Stainless steel side frame + soft lighting design of arch white light-emitting panel



Alpha - 530 Stainless steel side frame + soft lighting design of arch white light-emitting panel



Alpha - 531 Stainless steel square tube frame, mirror stainless steel, down light



Alpha - 532 Stainless steel side frame + soft lighting design of arch white light-emitting panel

#### **ELEVATOR CILLING SERIES**

#### **Luxury Solution**



#### **ELEVATOR PANEL SERIES**

#### Standard Solution



Alpha - 301 Mirror, Hairline, Etched



Alpha - 302 Mirror,Etched



Alpha - 334 Mirror, Etching, Concave Golden



Alpha - 337 Mirror, Etching, Golden, Hairline



Alpha - 356 Mirror, Etching, Hairline



Alpha - 363 Mirror, Etching, Hairline, Concave Golden



Alpha - 427 Titanium, Mirror, Etching



Alpha - 321 Mirror, Hairline



Alpha - 322 Mirror,Etched

#### **ELEVATOR PANEL SERIES**

#### Standard Solution



Alpha - 343 Mirror, Etched, Hairline



Alpha - 347 Mirror, Etched, Hairline



Alpha - 348 Mirror,Etched



Alpha - 323 Mirror, Etched, Rose gold



Alpha - 336 Mirror,Etched, Titanium Golden



Alpha - 339 Mirror,Etched



. Alpha - 388 Mirror, Etching, Titanium Golden



Alpha - 395 Mirror, Etching, Titanium Golden



Alpha - 396 Mirror, Hairline, Titanium Golden

#### **ELEVATOR PANEL SERIES**

### Luxury Solution



#### **ELEVATOR FLOOR PANEL**



# **OPTIONAL COLORS**



#### **LAM