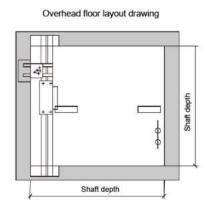

## **Machine Room-less Elevator Construction Sketch**

Machine room-less elevator parameter table

| Persons | Load<br>(kg) | Speed<br>(m/s) | Net size of car(mm)  C.WxC.DxD.H | Net size of door(mm)<br>D.WxD.H<br>2P Central opening | Shaft size(mm) |      |      |
|---------|--------------|----------------|----------------------------------|-------------------------------------------------------|----------------|------|------|
|         |              |                |                                  |                                                       | H.WxH.D        | HR.H | PIT  |
| 6       | 450          | 1.0            | 1100*1100*2300                   | 800*2100                                              | 2050*1850      | 4200 | 1500 |
| 8       | 630          | 1.0            | 1400*1100*2300                   | 800*2100                                              | 2250*1900      | 4200 | 1500 |
|         |              | 1.5/1.75       |                                  |                                                       |                | 4400 | 1600 |
| 10      | 800          | 1.0            | 1400*1350*2300                   | 800*2100                                              | 2250*1950      | 4200 | 1500 |
|         |              | 1.5/1.75       |                                  |                                                       |                | 4400 | 1600 |
|         |              | 2.0            |                                  |                                                       |                | 4800 | 1800 |
|         |              | 2.5            |                                  |                                                       |                |      | 2000 |
| 13      | 1000         | 1.0            | 1500*1550*2300                   | 900*2100                                              | 2350*2150      | 4200 | 1500 |
|         |              | 1.5/1.75       |                                  |                                                       |                | 4400 | 1600 |
|         |              | 2.0            |                                  |                                                       |                | 4800 | 1800 |
|         |              | 2.5            |                                  |                                                       |                | 4800 | 2000 |
| 21      | 1600         | 1.0            | 1900*1800*2300                   | 1100*2100                                             | 2850*2400      | 4500 | 1500 |
|         |              | 1.5/1.75       |                                  |                                                       |                | 4700 | 1600 |
|         |              | 2.0            |                                  |                                                       |                | 4900 | 1800 |
|         |              | 2.5            |                                  |                                                       |                | 5100 | 2000 |
| 26      | 2000         | 1.0            | 1900*2200*2300                   | 1100*2100                                             | 2900*2600      | 4500 | 1500 |
|         |              | 1.5/1.75       |                                  |                                                       |                | 4700 | 1600 |
|         |              | 2.0            |                                  |                                                       |                | 4900 | 1800 |