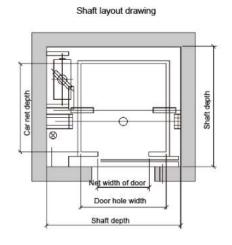

## **Machine Room-less Elevator Construction Sketch**

Machine room-less elevator parameter table

| Persons | Load<br>(kg) | Speed<br>(m/s) | Net size of car(mm)  C.WxC.DxD.H | Net size of door(mm)<br>D.WxD.H<br>2P Central opening | Shaft size(mm) |      |      |
|---------|--------------|----------------|----------------------------------|-------------------------------------------------------|----------------|------|------|
|         |              |                |                                  |                                                       | H.WxH.D        | HR.H | PIT  |
| 6       | 450          | 1.0            | 1100*1100*2300                   | 800*2100                                              | 2050*1850      | 4200 | 1500 |
| 8       | 630          | 1.0            | 1400*1100*2300                   | 800*2100                                              | 2250*1900      | 4200 | 1500 |
|         |              | 1.5/1.75       |                                  |                                                       |                | 4400 | 1600 |
| 10      | 800          | 1.0            | 1400*1350*2300                   | 800*2100                                              | 2250*1950      | 4200 | 1500 |
|         |              | 1.5/1.75       |                                  |                                                       |                | 4400 | 1600 |
|         |              | 2.0            |                                  |                                                       |                | 4800 | 1800 |
|         |              | 2.5            |                                  |                                                       |                |      | 2000 |
| 13      | 1000         | 1.0            | 1500*1550*2300                   | 900*2100                                              | 2350*2150      | 4200 | 1500 |
|         |              | 1.5/1.75       |                                  |                                                       |                | 4400 | 1600 |
|         |              | 2.0            |                                  |                                                       |                | 4800 | 1800 |
|         |              | 2.5            |                                  |                                                       |                | 4800 | 2000 |
| 21      | 1600         | 1.0            | 1900*1800*2300                   | 1100*2100                                             | 2850*2400      | 4500 | 1500 |
|         |              | 1.5/1.75       |                                  |                                                       |                | 4700 | 1600 |
|         |              | 2.0            |                                  |                                                       |                | 4900 | 1800 |
|         |              | 2.5            |                                  |                                                       |                | 5100 | 2000 |
| 26      | 2000         | 1.0            | 1900*2200*2300                   | 1100*2100                                             | 2900*2600      | 4500 | 1500 |
|         |              | 1.5/1.75       |                                  |                                                       |                | 4700 | 1600 |
|         |              | 2.0            |                                  |                                                       |                | 4900 | 1800 |