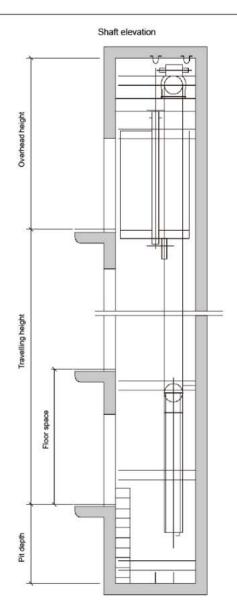

## **Machine Room-less Elevator Construction Sketch**

Machine room-less elevator parameter table

| Persons | Load<br>(kg) | Speed<br>(m/s) | Net size of car(mm)  C.WxC.DxD.H | Net size of door(mm)<br>D.WxD.H<br>2P Central opening | Shaft size(mm) |      |      |
|---------|--------------|----------------|----------------------------------|-------------------------------------------------------|----------------|------|------|
|         |              |                |                                  |                                                       | H.WxH.D        | HR.H | PIT  |
| 6       | 450          | 1.0            | 1100*1100*2300                   | 800*2100                                              | 2050*1850      | 4200 | 1500 |
| 8       | 630          | 1.0            | 1400*1100*2300                   | 800*2100                                              | 2250*1900      | 4200 | 1500 |
|         |              | 1.5/1.75       |                                  |                                                       |                | 4400 | 1600 |
| 10      | 800          | 1.0            | 1400*1350*2300                   | 800*2100                                              | 2250*1950      | 4200 | 1500 |
|         |              | 1.5/1.75       |                                  |                                                       |                | 4400 | 1600 |
|         |              | 2.0            |                                  |                                                       |                | 4800 | 1800 |
|         |              | 2.5            |                                  |                                                       |                |      | 2000 |
| 13      | 1000         | 1.0            | 1500*1550*2300                   | 900*2100                                              | 2350*2150      | 4200 | 1500 |
|         |              | 1.5/1.75       |                                  |                                                       |                | 4400 | 1600 |
|         |              | 2.0            |                                  |                                                       |                | 4800 | 1800 |
|         |              | 2.5            |                                  |                                                       |                | 4800 | 2000 |
| 21      | 1600         | 1.0            | 1900*1800*2300                   | 1100*2100                                             | 2850*2400      | 4500 | 1500 |
|         |              | 1.5/1.75       |                                  |                                                       |                | 4700 | 1600 |
|         |              | 2.0            |                                  |                                                       |                | 4900 | 1800 |
|         |              | 2.5            |                                  |                                                       |                | 5100 | 2000 |
| 26      | 2000         | 1.0            | 1900*2200*2300                   | 1100*2100                                             | 2900*2600      | 4500 | 1500 |
|         |              | 1.5/1.75       |                                  |                                                       |                | 4700 | 1600 |
|         |              | 2.0            |                                  |                                                       |                | 4900 | 1800 |