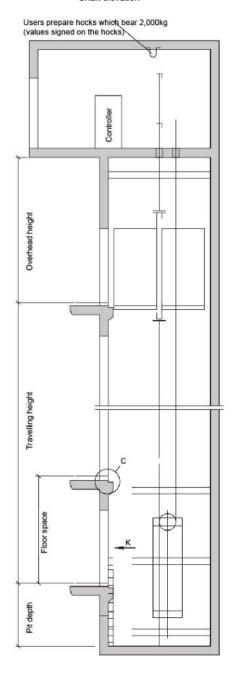

al elevators are not just used in delivering passengers. Because of its use particularity, it has special and strict requirements to the elevator use properties. ALPHA hospital elevator can accurately control the elevators'running speed. It brings about the smooth and comfortable travel.

ALPHA hospital elevator lays special importance upon the humane design. It fully optimizes the car structure, It satisfies the clients' use requirements to the greatest extent. It creates a peaceful and graceful space for vast passengers.

Alpha hospital elevator satisfies the needs of emergency patients' delivery. It applies humanization design and is equipped with a full set of top equipments. It is smooth and comfortable in running.







## **Hospital Elevator Construction Sketch**

Shaft elevation





## Hospital elevator parameter table

| Persons | Load<br>(kg) | Speed<br>(m/s) | Net size of car(mm)  C.WxC.DxD.H | Net size of door(mm)  D.WxD.H | Shaft size(mm) |      |      | Machine room size(mm) |      |
|---------|--------------|----------------|----------------------------------|-------------------------------|----------------|------|------|-----------------------|------|
|         |              |                |                                  |                               | H.WxH.D        | HR.H | PIT  | MR.WxMR.D             | MR.H |
| 21      | 1600         | 1.0            | 1400*2400*2300                   | 1100*2100                     | 2550*2900      | 4500 | 1500 | 2550*2900             | 2500 |
|         |              | 1.5/1.75       |