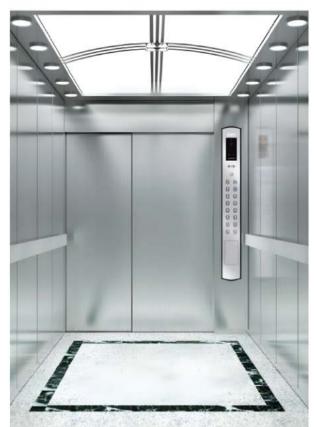

ALPHA hospital elevator lays special importance upon the humane design. It fully optimizes the car structure, It satisfies the clients' use requirements to the greatest extent. It creates a peaceful and graceful space for vast passengers.

Alpha hospital elevator satisfies the needs of emergency patients' delivery. It applies humanization design and is equipped with a full set of top equipments. It is smooth and comfortable in running.