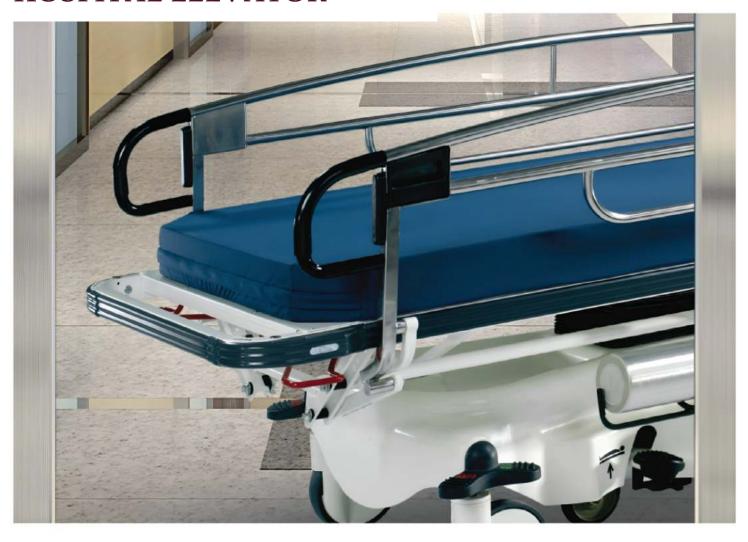

## **○** Warm Concern A Beautiful Humanity World

ALPHA hospital elevators are not just used in delivering passengers. Because of its use particularity, it has special and strict requirements to the elevator use properties. ALPHA hospital elevator can accurately control the elevators'running speed. It brings about the smooth and comfortable travel.

ALPHA hospital elevator lays special importance upon the humane design. It fully optimizes the car structure, It satisfies the clients' use requirements to the greatest extent. It creates a peaceful and graceful space for vast passengers.

Alpha hospital elevator satisfies the needs of emergency patients' delivery. It applies humanization design and is equipped with a full set of top equipments. It is smooth and comfortable in running.