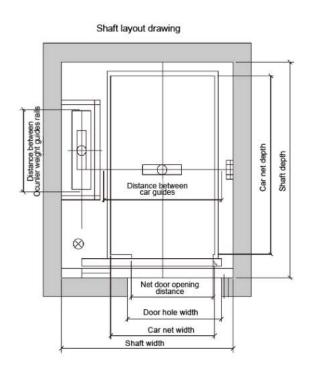

elevators are not just used in delivering passengers. Because of its use particularity, it has special and strict requirements to the elevator use properties. ALPHA hospital elevator can accurately control the elevators'running speed. It brings about the smooth and comfortable travel.

ALPHA hospital elevator lays special importance upon the humane design. It fully optimizes the car structure, It satisfies the clients' use requirements to the greatest extent. It creates a peaceful and graceful space for vast passengers.

Alpha hospital elevator satisfies the needs of emergency patients' delivery. It applies humanization design and is equipped with a full set of top equipments. It is smooth and comfortable in running.







## **Hospital Elevator Construction Sketch**

Shaft elevation





## Hospital elevator parameter table

| Persons | Load<br>(kg) | Speed<br>(m/s) | Net size of car(mm)  C.WxC.DxD.H | Net size of door(mm)  D.WxD.H | Shaft size(mm) |      |      | Machine room size(mm) |      |
|---------|--------------|----------------|----------------------------------|-------------------------------|----------------|------|------|-----------------------|------|
|         |              |                |                                  |                               | H.WxH.D        | HR.H | PIT  | MR.WxMR.D             | MR.H |
| 21      | 1600         | 1.0            | 1400*2400*2300                   | 1100*2100                     | 2550*2900      | 4500 | 1500 | 2550*2900             | 2500 |
|         |              | 1.5/1.75       |