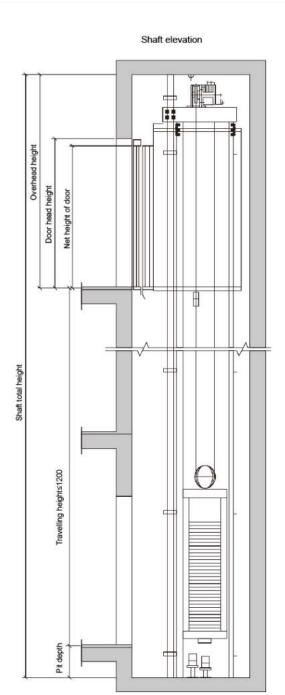

## **Home Elevator Construction Sketch**

Shaft layout drawing

## Home elevator parameter table

| Persons | Load<br>(kg) | Speed<br>(m/s) | Net size of car(mm)  C.WxC.DxD.H | Net size of door(mm)<br>D.WxD.H<br>2P Central opening | Shaft size(mm) |      |     |
|---------|--------------|----------------|----------------------------------|-------------------------------------------------------|----------------|------|-----|
|         |              |                |                                  |                                                       | H.WxH.D        | HR.H | PIT |
| 3       | 260          | 0.4            | 800*1150*2200                    | 700*2000 Side door                                    | 1400*1500      | 3500 | 800 |
| 4       | 320          | 0.4            | 950*1300*2200                    | 700*2000                                              | 1600*1600      | 3500 | 800 |
| 5       | 400          | 0.4            | 1200*1300*2200                   | 800*2000                                              | 1850*1600      | 3500 | 800 |