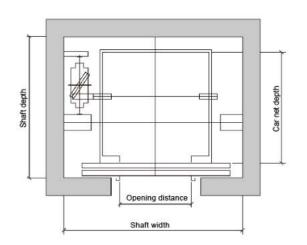

## **Home Elevator Construction Sketch**

Shaft layout drawing

## Home elevator parameter table

| Persons | Load<br>(kg) | Speed<br>(m/s) | Net size of car(mm)  C.WxC.DxD.H | Net size of door(mm)<br>D.WxD.H<br>2P Central opening | Shaft size(mm) |      |     |
|---------|--------------|----------------|----------------------------------|-------------------------------------------------------|----------------|------|-----|
|         |              |                |                                  |                                                       | H.WxH.D        | HR.H | PIT |
| 3       | 260          | 0.4            | 800*1150*2200                    | 700*2000 Side door                                    | 1400*1500      | 3500 | 800 |
| 4       | 320          | 0.4            | 950*1300*2200                    | 700*2000                                              | 1600*1600      | 3500 | 800 |
| 5       | 400          | 0.4            | 1200*1300*2200                   | 800*2000                                              | 1850*1600      | 3500 | 800 |